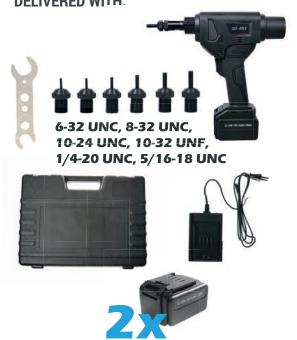

## **INCLUDED EQUIPMENT SET**

| MANDRELS & ANVILS       | 6-32UNC, 8-32UNC, 10-24 | UNC, 10-32UNF, 1/4-20UNC, 5/16-18UNC |
|-------------------------|-------------------------|--------------------------------------|
| QUICK CHANGE<br>BATTERY |                         | 18 V Li-Ion / 2.0 Ah / 36 Wh         |
| CHARGER                 |                         | 18 V Li-Ion                          |
| ABS CASE                | 14.96" x 11.81" x 3.15" | 38 x 30 x 8 cm                       |

## **METRIC EQUIPMENT SET**

| MANDRELS & ANVILS | M3, M4, M5, M6, M8 |
|-------------------|--------------------|
| ITEM CODE         | 2277039910         |