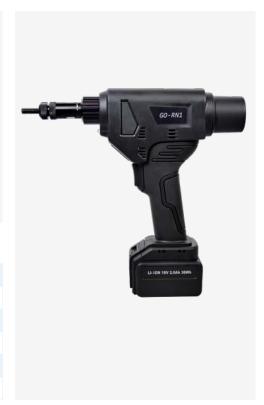

## **GO-RN1 - LITHIUM-ION CORDLESS RIVET NUT TOOL**



# RIVETING CAPACITY FOR BLIND RIVET NUTS 6-32 ~ 5/16-18UNC

| WEIGHT                         | 3.30 lbs        | 1.5 kg       |
|--------------------------------|-----------------|--------------|
| LxH                            | 10.62" x 10.23" | 270 x 260 mm |
| STROKE ADJUSTABLE FROM / UP TO | .008"23"        | 0.2 - 6.0 mm |
| PULLING FORCE                  | 4046 lbf        | 18.0 kn      |
| MATERIAL                       |                 | PE           |
| ITEM CODE                      |                 | 22770 30010  |





## **INCLUDED EQUIPMENT SET**

| MANDRELS & ANVILS       | 6-32UNC, 8-32UNC, 10-24 | UNC, 10-32UNF, 1/4-20UNC, 5/16-18UNC |
|-------------------------|-------------------------|--------------------------------------|
| QUICK CHANGE<br>BATTERY |                         | 18 V Li-Ion / 2.0 Ah / 36 Wh         |
| CHARGER                 |                         | 18 V Li-Ion                          |
| ABS CASE                | 14.96" x 11.81" x 3.15" | 38 x 30 x 8 cm                       |



## **METRIC EQUIPMENT SET**

| MANDRELS & ANVILS | M3, M4, M5, M6, M8 |
|-------------------|--------------------|
| ITEM CODE         | 2277039910         |







## **GO-RN1 - LITHIUM-ION CORDLESS RIVET NUT TOOL**







#### **WATCH VIDEO HERE:**