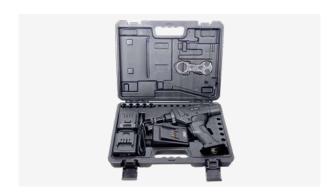

## **INCLUDED EQUIPMENT SET**

| MANDRELS & ANVILS       | 6-32UNC, 8-32UNC, 10-24 | UNC, 10-32UNF, 1/4-20UNC, 5/16-18UNC |
|-------------------------|-------------------------|--------------------------------------|
| QUICK CHANGE<br>BATTERY |                         | 18 V Li-Ion / 2.0 Ah / 36 Wh         |
| CHARGER                 |                         | 18 V Li-Ion                          |
| ABS CASE                | 14.96" x 11.81" x 3.15" | 38 x 30 x 8 cm                       |