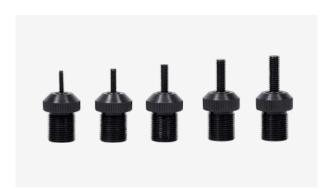

## **INCLUDED EQUIPMENT SET**

| MANDRELS & ANVILS       | 6-32UNC, 8-32UNC, 10-24 | UNC, 10-32UNF, 1/4-20UNC, 5/16-18UNC |
|-------------------------|-------------------------|--------------------------------------|
| QUICK CHANGE<br>BATTERY |                         | 18 V Li-Ion / 2.0 Ah / 36 Wh         |
| CHARGER                 |                         | 18 V Li-Ion                          |
| ABS CASE                | 14.96" x 11.81" x 3.15" | 38 x 30 x 8 cm                       |

## **METRIC EQUIPMENT SET**

| MANDRELS & ANVILS | M3, M4, M5, M6, M8 |
|-------------------|--------------------|
| ITEM CODE         | 2277039910         |