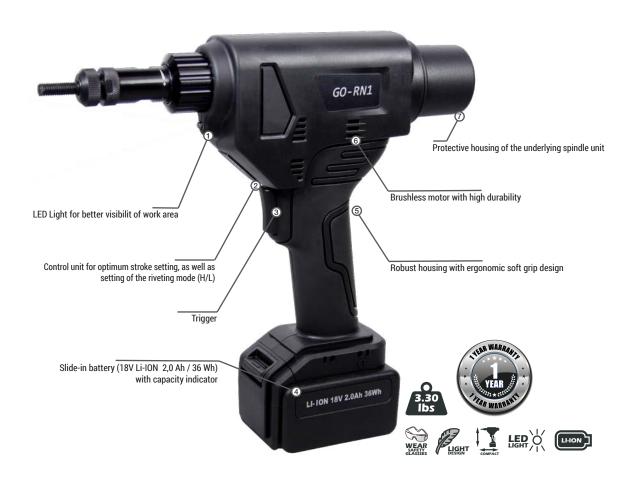

## **GO-RN1 - LITHIUM-ION CORDLESS RIVET NUT TOOL**

# RIVETING CAPACITY FOR BLIND RIVET NUTS 6-32 ~ 5/16-18UNC

| WEIGHT                         | 3.30 lbs        | 1.5 kg       |
|--------------------------------|-----------------|--------------|
| LxH                            | 10.62" x 10.23" | 270 x 260 mm |
| STROKE ADJUSTABLE FROM / UP TO | .008"23"        | 0.2 - 6.0 mm |
| PULLING FORCE                  | 4046 lbf        | 18.0 kn      |
| MATERIAL                       |                 | PE           |
| ITEM CODE                      |                 | 22770 30010  |