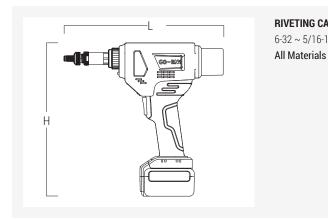

# RIVETING CAPACITY FOR BLIND RIVET NUTS 6-32 ~ 5/16-18UNC

| WEIGHT                         | 3.30 lbs        | 1.5 kg       |
|--------------------------------|-----------------|--------------|
| LxH                            | 10.62" x 10.23" | 270 x 260 mm |
| STROKE ADJUSTABLE FROM / UP TO | .008"23"        | 0.2 - 6.0 mm |
| PULLING FORCE                  | 4046 lbf        | 18.0 kn      |
| MATERIAL                       |                 | PE           |
| ITEM CODE                      |                 | 22770 30010  |